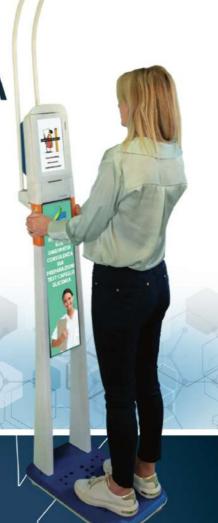

NON SOLO
UNA BELLISSIMA
BILANCIA!

è multifunzione

Comunicazione servizi e prodotti con il pannello LED programmabile è dotata di un pannello LED che offre la possibilità di COMUNICARE in una veste originale

## **SOFARMAN** è multifunzione:

Peso con precisione di 50 g e Peso ideale

% massa grassa % acqua corporea

Memorizzazione sul **CLOUD** 

Collegamento con PRESSY X per memorizzare anche le misurazioni pressorie