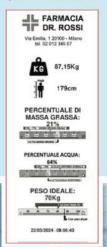

## **SOFARMAN** è multifunzione:

Peso con precisione di 50 g e Peso ideale

% massa grassa % acqua corporea

Memorizzazione sul **CLOUD** 

Collegamento con PRESSY X per memorizzare anche le misurazioni pressorie