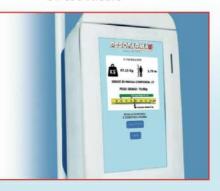

## **SOFARMAN** è multifunzione:

Peso con precisione di 50 g e Peso ideale

% massa grassa % acqua corporea

Memorizzazione sul **CLOUD** 

Collegamento con PRESSY X per memorizzare anche le misurazioni pressorie