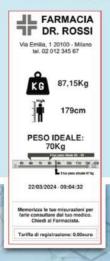

## **SOFARMAN** è multifunzione:

Peso con precisione di 50 g e Peso ideale

% massa grassa % acqua corporea

Memorizzazione sul **CLOUD** 

Collegamento con PRESSY X per memorizzare anche le misurazioni pressorie

- **Autodiagnosi** e aggiornamenti da remoto
- Scontrini con intestazione personalizzabile