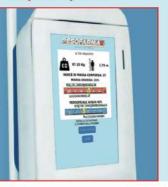

## **SOFARMAN** è multifunzione:

Peso con precisione di 50 g e Peso ideale

% massa grassa % acqua corporea

Memorizzazione sul **CLOUD** 

Collegamento con PRESSY X per memorizzare anche le misurazioni pressorie

- **Autodiagnosi** e aggiornamenti da remoto
- Scontrini con intestazione personalizzabile